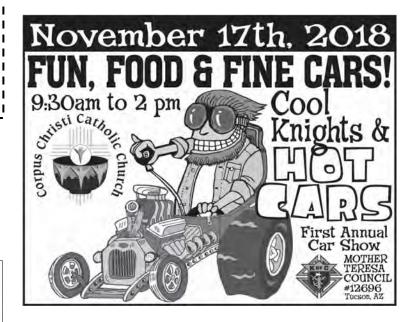

## Dominga's Dignity Bag Project An Invitation to Provide Hope!

Please join the Outreach Ministry for the monthly sewing of "Dominga's Dignity Bags" on Thursday, September 27, 9:00am in the Community Center. All bags will be donated to El Comedor, San Juan Bosco Deportation Shelters, and Nazareth House Women's Shelter in Nogales, Sonora. You do not need to sew to participate. Bring a sewing machine if you have one. Donations of sewing supplies are appreciated. Contact Alma for information 612-6085. "Intense love does not measure, it just gives"...Mother Teresa